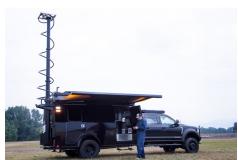

SOLUTION // Nomad GCS designed, manufactured, and integrated this Connected Mobile Operations Center (CMOC) to increase user accessibility to VigilantHalo systems. Built on a rugged Ford F-550 4x4 chassis, it features offroad suspension, an automatic leveling system, and Nomad Total Command™ (NTC) automation for seamless asset control. Key components include a MilStd 24V mechanical mast, advanced AV systems, an Airmar weather station, and an 8kW generator.

## FEATURES //

- Ford F-550 4x4 Crew Cab Chassis
- Off-Road Suspension Package
- Automatic Leveling System
- Nomad Total Command <sup>™</sup> (NTC)
   Asset Automation + Control
- Mil-Std 24V Mechanical Mast
- Nomad Silver AV Package
- · Airmar Weather Station
- Exterior Awning
- · Cummins Onan 8kW Generator
- Accelerated Production Schedule to Meet Customer Mission
- · Two-Unit Order