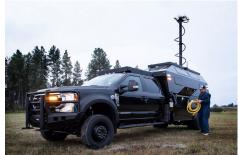

SOLUTION // Nomad GCS designed, manufactured, and integrated this Connected Mobile Operations Center (CMOC) to increase user accessibility to VigilantHalo systems. Built on a rugged Ford F-550 4x4 chassis, it features offroad suspension, an automatic leveling system, and Nomad Total Command™ (NTC) automation for seamless asset control. Key components include a MilStd 24V mechanical mast, advanced AV systems, an Airmar weather station, and an 8kW generator.

## FEATURES //

- Ford F-550 4x4 Crew Cab Chassis
- Off-Road Suspension Package
- Automatic Leveling System
- Nomad Total Command <sup>™</sup> (NTC)
   Asset Automation + Control
- Mil-Std 24V Mechanical Mast
- Nomad Silver AV Package
- · Airmar Weather Station
- Exterior Awning
- · Cummins Onan 8kW Generator
- Accelerated Production Schedule to Meet Customer Mission
- · Two-Unit Order