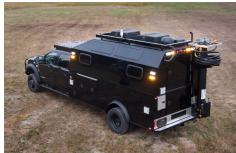

SOLUTION // Nomad GCS designed, manufactured, and integrated this Connected Mobile Operations Center (CMOC) to increase user accessibility to VigilantHalo systems. Built on a rugged Ford F-550 4x4 chassis, it features offroad suspension, an automatic leveling system, and Nomad Total Command™ (NTC) automation for seamless asset control. Key components include a MilStd 24V mechanical mast, advanced AV systems, an Airmar weather station, and an 8kW generator.

## FEATURES //

- Ford F-550 4x4 Crew Cab Chassis
- Off-Road Suspension Package
- Automatic Leveling System
- Nomad Total Command <sup>™</sup> (NTC)
   Asset Automation + Control
- Mil-Std 24V Mechanical Mast
- Nomad Silver AV Package
- · Airmar Weather Station
- Exterior Awning
- · Cummins Onan 8kW Generator
- Accelerated Production Schedule to Meet Customer Mission
- · Two-Unit Order