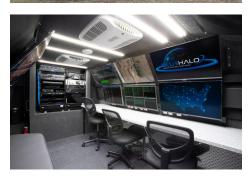

## **BLUEHALO**

**VIGILANTHALO** 

MISSION // BlueHalo's VigilantHalo is a real-time command and control (C2) solution designed for national security. BlueHalo required a mobile platform for increased system deployability and usability; because VigilantHalo integrates airspace C2 via multi-mission support of air traffic control (ATC), beyond visual line of site (BVLOS) operations, and counter-unmanned aerial system (cUAS) threat management, inthe-field operations are a must.

SOLUTION // Nomad GCS designed, manufactured, and integrated this Connected Mobile Operations Center (CMOC) to increase user accessibility to VigilantHalo systems. Built on a rugged Ford F-550 4x4 chassis, it features offroad suspension, an automatic leveling system, and Nomad Total Command™ (NTC) automation for seamless asset control. Key components include a MilStd 24V mechanical mast, advanced AV systems, an Airmar weather station, and an 8kW generator.