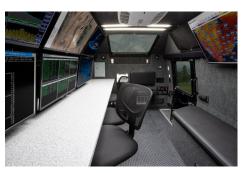

SOLUTION // Nomad GCS designed, manufactured, and integrated this Connected Mobile Operations Center (CMOC) to increase user accessibility to VigilantHalo systems. Built on a rugged Ford F-550 4x4 chassis, it features offroad suspension, an automatic leveling system, and Nomad Total Command™ (NTC) automation for seamless asset control. Key components include a MilStd 24V mechanical mast, advanced AV systems, an Airmar weather station, and an 8kW generator.

## FEATURES //

- Ford F-550 4x4 Crew Cab Chassis
- Off-Road Suspension Package
- Automatic Leveling System
- Nomad Total Command <sup>™</sup> (NTC)
   Asset Automation + Control
- Mil-Std 24V Mechanical Mast
- Nomad Silver AV Package
- · Airmar Weather Station
- Exterior Awning
- · Cummins Onan 8kW Generator
- Accelerated Production Schedule to Meet Customer Mission
- · Two-Unit Order