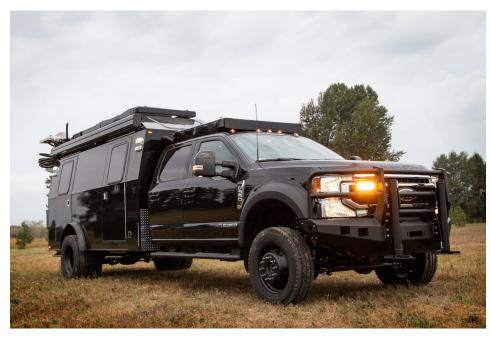

SOLUTION // Nomad GCS designed, manufactured, and integrated this Connected Mobile Operations Center (CMOC) to increase user accessibility to VigilantHalo systems. Built on a rugged Ford F-550 4x4 chassis, it features offroad suspension, an automatic leveling system, and Nomad Total Command™ (NTC) automation for seamless asset control. Key components include a MilStd 24V mechanical mast, advanced AV systems, an Airmar weather station, and an 8kW generator.

## FEATURES //

- Ford F-550 4x4 Crew Cab Chassis
- Off-Road Suspension Package
- Automatic Leveling System
- Nomad Total Command <sup>™</sup> (NTC)
   Asset Automation + Control
- Mil-Std 24V Mechanical Mast
- Nomad Silver AV Package
- · Airmar Weather Station
- Exterior Awning
- · Cummins Onan 8kW Generator
- Accelerated Production Schedule to Meet Customer Mission
- · Two-Unit Order