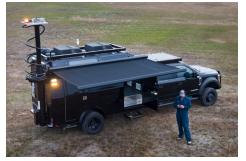

SOLUTION // Nomad GCS designed, manufactured, and integrated this Connected Mobile Operations Center (CMOC) to increase user accessibility to VigilantHalo systems. Built on a rugged Ford F-550 4x4 chassis, it features offroad suspension, an automatic leveling system, and Nomad Total Command™ (NTC) automation for seamless asset control. Key components include a MilStd 24V mechanical mast, advanced AV systems, an Airmar weather station, and an 8kW generator.

## FEATURES //

- Ford F-550 4x4 Crew Cab Chassis
- Off-Road Suspension Package
- Automatic Leveling System
- Nomad Total Command <sup>™</sup> (NTC)
   Asset Automation + Control
- Mil-Std 24V Mechanical Mast
- Nomad Silver AV Package
- · Airmar Weather Station
- Exterior Awning
- · Cummins Onan 8kW Generator
- Accelerated Production Schedule to Meet Customer Mission
- · Two-Unit Order