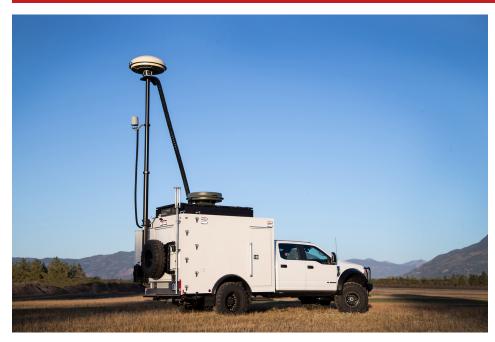

## [CONFIDENTIAL DEFENSE CUSTOMER]

RF MONITORING, DIRECTION FINDING, AND ANALYSIS VEHICLE

SOLUTION // Nomad GCS designed and manufactured a specialized solution, with rough-terrain capabilities, to bring test equipment to locations with unimproved access. Nomad engineered a custom-modified mechanical mast system with e-Chain cable management system to elevate the customer's monitoring equipment. Electronics equipment racks are easily accessible for mission equipment configuration changes via a locking exterior access door. Nomad Total Command™ (NTC) automation provides one-touch operation.

## FEATURES //

- Ford F-450 4x4 Crew Cab Chassis
- All Terrain Suspension with Super Single Conversion
- Custom Shelter + Two Workstations
- Nomad Total Command™ (NTC) Asset Automation + Control
- Electronics Racks with Locking Exterior Door Access
- Prepped for Customer Supplied Test Equipment
- External Data I/O Panel for Local Connections
- Mechanical Mast with e-Chain Cable Management
- HVAC and Generator Equipped
- Repeat Customer for Multiple Units