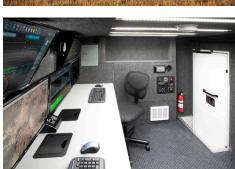

## [CONFIDENTIAL DEFENSE CUSTOMER]

RF MONITORING, DIRECTION FINDING, AND ANALYSIS VEHICLE

SOLUTION // Nomad GCS designed and manufactured a specialized solution, with rough-terrain capabilities, to bring test equipment to locations with unimproved access. Nomad engineered a custom-modified mechanical mast system with e-Chain cable management system to elevate the customer's monitoring equipment. Electronics equipment racks are easily accessible for mission equipment configuration changes via a locking exterior access door. Nomad Total Command™ (NTC) automation provides one-touch operation.

## FEATURES //

- Ford F-450 4x4 Crew Cab Chassis
- All Terrain Suspension with Super Single Conversion
- Custom Shelter + Two Workstations
- Nomad Total Command™ (NTC) Asset Automation + Control
- Electronics Racks with Locking Exterior Door Access
- Prepped for Customer Supplied Test Equipment
- External Data I/O Panel for Local Connections
- Mechanical Mast with e-Chain Cable Management
- HVAC and Generator Equipped
- Repeat Customer for Multiple Units