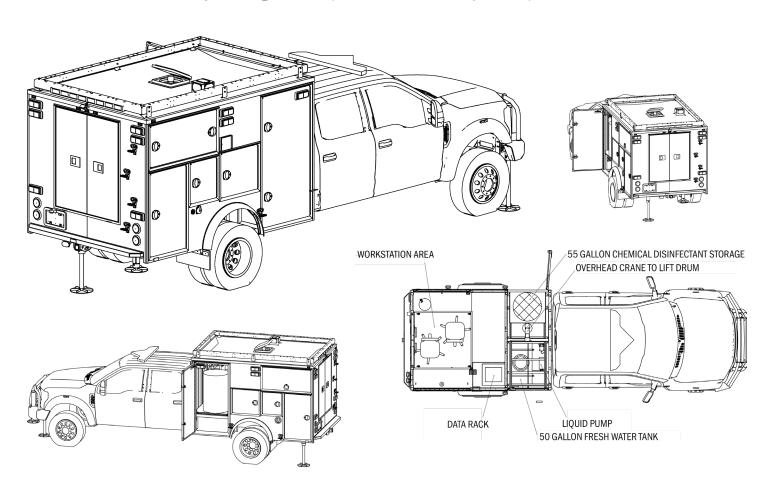

## **DECON RESPONSE VEHICLE** (DRV)

**Sample Configuration:** Options available to suit *your* unique mission