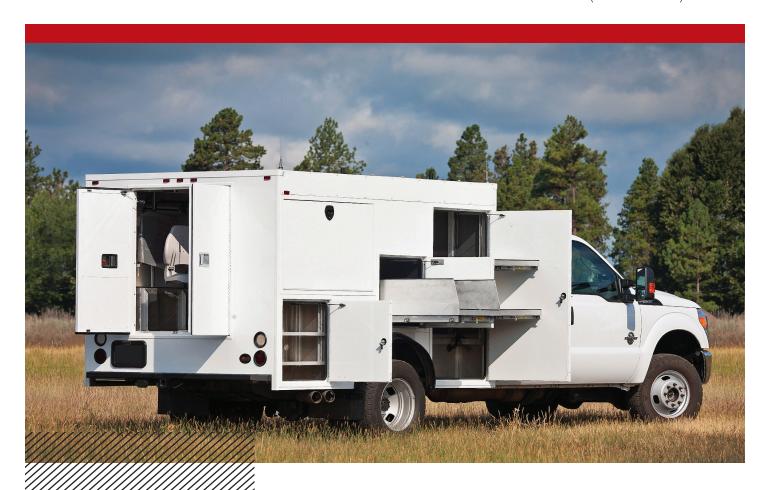

## **DECON RESPONSE VEHICLE** (DRV)

- + Quickly deploy critical decontamination services where they're needed
- + Integrated washdown and fresh water systems
- + Built tough, ready for off-pavement and other extreme environments
- + Available interoperable voice, video, and data

## **RESPOND // MITIGATE // RECOVER**

A place for everything and everything in its place. The Decon Response Vehicle (DRV) by Nomad GCS is your first line of defense in pressing public health and safety deployments. Today's challenges are different from yesterday's (and tomorrow's). With near-limitless configurations, the DRV stands ready to serve the mission at hand... Chemical washdown, infectious and environmental disease response, mobile testing and lab work. Urban, rural, off-grid. Choose your mix of storage, workspace, and communications options and trust that Nomad's uncompromising build quality and steadfast 24x7 service won't let you down... When every minute matters.