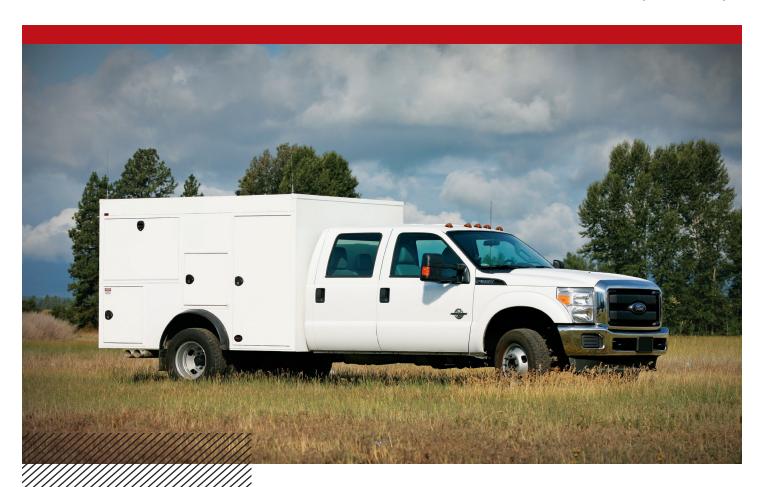

## SPECIAL OPERATIONS VEHICLE (SOV)

- + Modular design for the ultimate in full-custom flexibility
- + Multiple connectivity solutions, including onthe-move satellite
- + Interoperable voice, video, and data systems
- + Field-tested Hazmat Response and UAS Integration packages

# THE MULTI-SERVICE PLATFORM FOR DYNAMIC MISSIONS

A place for everything and everything in its place. The Nomad Special Operations Vehicle (SOV) is a Swiss Army Knife for your most demanding deployments. With near-limitless configurations, the SOV morphs effortlessly to the shape of your mission. Fire and hazmat response, utility inspection and service, mobile command, drone operations, and more. Urban, rural, or off-grid... The completely customizable SOV is on-call and ready to serve. Choose your ideal mix of storage, workspace, and communications options, and trust that Nomad's unflinching build quality and steadfast 24x7 service will never let you down in the field.

## SPECIAL OPERATIONS VEHICLE (SOV)