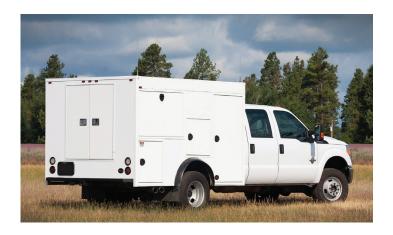

#### **HAZMAT RESPONSE // SPEED + SAFETY**

The Nomad SOV gets to the action faster and keeps mission-critical tools within arm's reach. Save time and energy by analyzing materials on-scene. Transport with complete security. Connect to home agency networks for real-time data processing, even on the move. This is response reimagined.

- + Rock-solid materials analysis and transport
- + Heavy-duty construction for extreme service environments
- + Off-pavement capabilities for challenging deployments
- + Available integrated sensor kit for radiological work