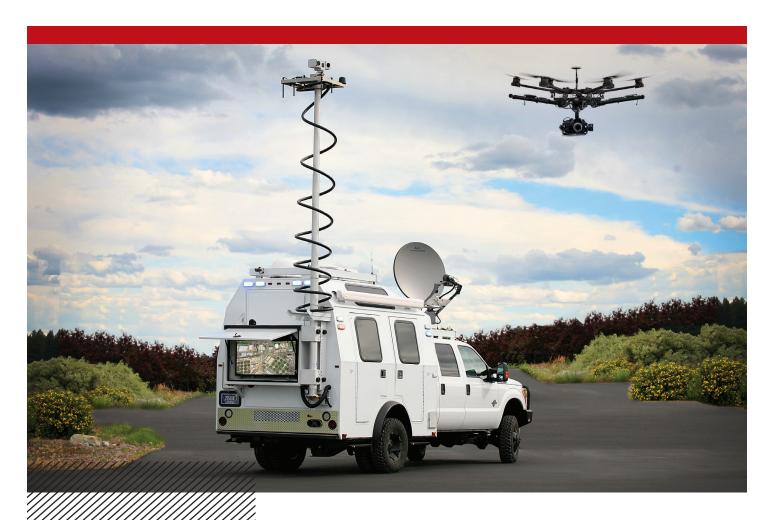

## **VEHICLE-INTEGRATED DRONE**

- + Rapid-deploy UAS with multiple power sources
- + Integrates seamlessly with command vehicle
- + Versatile payload configuration options
- + Remains operational for extended periods

## THE MULTI-SERVICE UAS PLATFORM

The Nomad GCS Vehicle-Integrated Drone System is a real dynamic duo, offering fast deployment, ease of operation, and unmatched command and control versatility. The system supports a broad spectrum of assignments, from surveillance and security, to search and rescue, inspection, weather monitoring, mapping, and more. The vehicle platform brings off-pavement, off-grid capabilities, and the UAS can be configured to carry a variety of equipment and accept power from grid, battery, solar, or generator. Pilot and monitor drones from the secure, climate-controlled shelter. Stream high-definition optical or infrared feeds to the truck and transmit them to remote locations. Whatever your mission, Nomad elevates UAS operations to soaring new heights.