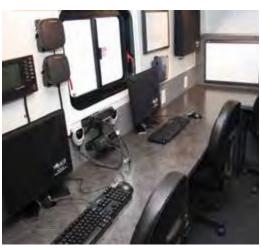

#### COMPREHENSIVE COMMAND, **CONTROL AND COMMUNICATIONS**

Featuring a revolutionary combination of On-The-Move-Workstations, a Collaborative Command Module, Advanced Technology Team Briefing Resources, and a Vibration Isolated HVAC controlled 42U electronics shelter, the heavy duty 4x4 diesel TCV with 17,000lb towing capacity, sets the standard in single resource, all-conditions and all-terrain C4ISR platforms.

#### **FULLY INTEGRATED** COMMUNICATIONS

Every Nomad resource is equipped with Nomad Total Command (NTC) to provide quick and easy visual monitoring of your resources' system

health, allowing Incident Management tools never before available for remote management of single point or multiple deployed resources. For those on location, Nomad's exclusive Safety Wizard interfaces with NTC to provide step-by-step instructions with push-button automated deployment of all major systems, ensuring safe and consistent use of the resource, regardless of prior training. NTC, when every minute matters.