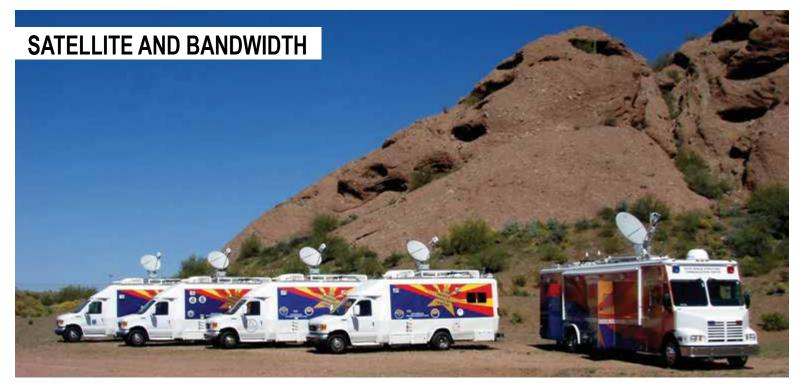

#### **MOBILE VSAT**

Mobile VSAT Antenna Systems are cost effective solutions for broadband connectivity even in remote locations. Systems include one touch, auto-acquire technology on antennas ranging from .75m to 2.4m, and are generally sized by specific customer application requirements. Mobile VSAT Antennas can be mounted on a variety of mobile platforms including communication trailers, SUVs or large command vehicles.

#### **BANDWIDTH**

Nomad's bandwidth services accommodate mobile and fixed satellite, as well as occasional use circumstances. Nomad can custom tailor satellite based bandwidth packages designed to deliver flexible and secure bandwidth packages for both international and domestic users. Services include high speed internet, voice and video.