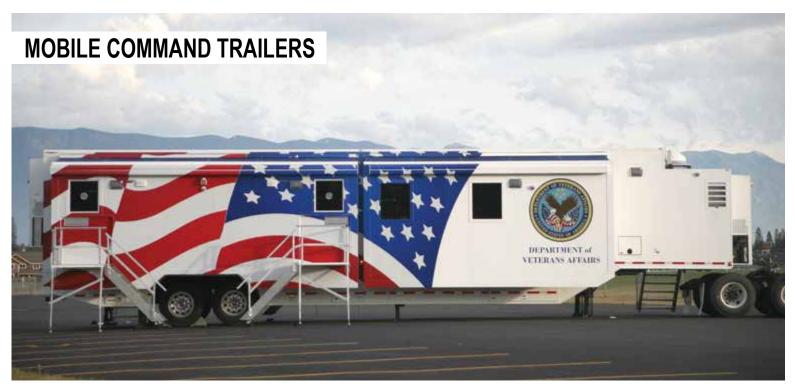

## TACTICAL COMMUNICATIONS TRAILERS (TCT)

**Communications** infrastructure can be replaced or augmented with a Nomad TCT, available in variable GVWR configurations from 3-6,000lbs, to ensure towability by nearly any organizational resource. Once on scene, systems can be fully operational in less than 7 minutes, delivering Mission Critical Communications to those who need it most.

#### **VALUE ENGINEERED**

Driven by a passion to deliver the maximum value, the Nomad Tactical Communications Trailer provides the value proposition of a small trailer based platform with the unmatched flexibility of up to 63 rack units of vibration isolated, HVAC controlled electronics shelter space, integrated equipment storage, a diesel power plant available in variable power configurations from 6kw to 12kw and a dual telescoping mast application to elevate antennas and camera system. The Nomad TCT can be operated in the most challenging and remote environments for 10+ days without on-site user intervention.