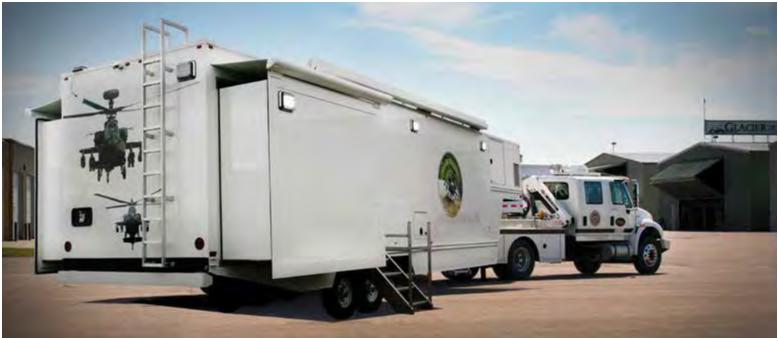

#### C-130 AIR TRANSPORTABLE TRAILERS

These units can be equipped with the following Operational Use Modules:

- Equipment Shelter Configurations
- Communication Systems Modules
- C4-ISR Solution Modules
- Hazmat / Decon / CBRNE Configurations