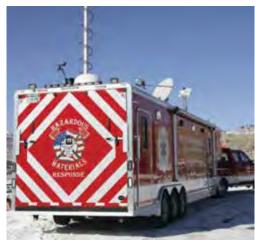

#### C-130 AIR TRANSPORTABLE TRAILERS

These units can be equipped with the following Operational Use Modules:

- Equipment Shelter Configurations
- Communication Systems Modules
- C4-ISR Solution Modules
- Hazmat / Decon / CBRNE Configurations

## TACTICAL COMMUNICATIONS TRAILERS (TCT)

**Communications** infrastructure can be replaced or augmented with a Nomad TCT, available in variable GVWR configurations from 3-6,000lbs, to ensure towability by nearly any organizational resource. Once on scene, systems can be fully operational in less than 7 minutes, delivering Mission Critical Communications to those who need it most.