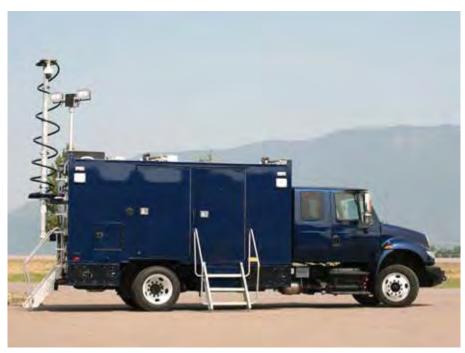

#### C-130 AIR TRANSPORTABLE TRAILERS

These units can be equipped with the following Operational Use Modules:

- Equipment Shelter Configurations
- Communication Systems Modules
- C4-ISR Solution Modules
- Hazmat / Decon / CBRNE Configurations