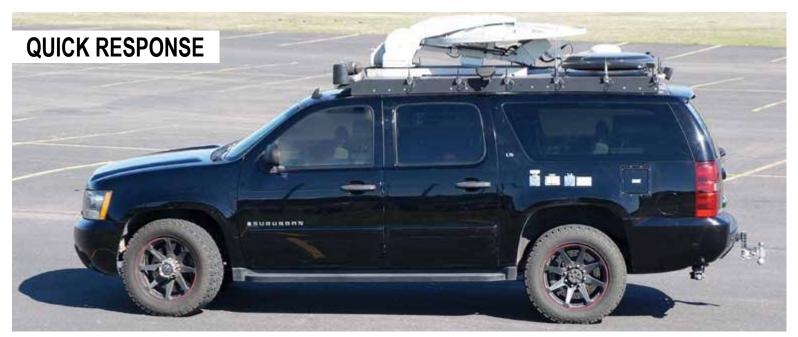

#### **MOBILE VSAT**

Mobile VSAT Antenna Systems are cost effective solutions for broadband connectivity even in remote locations. Systems include one touch, auto-acquire technology on antennas ranging from .75m to 2.4m, and are generally sized by specific customer application requirements. Mobile VSAT Antennas can be mounted on a variety of mobile platforms including communication trailers, SUVs or large command vehicles.