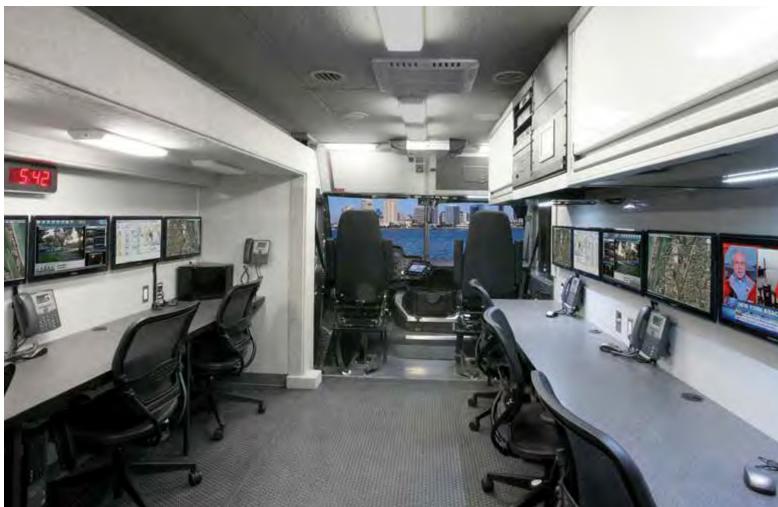

#### COMPREHENSIVE COMMAND, **CONTROL AND COMMUNICATIONS**

Featuring a revolutionary combination of On-The-Move-Workstations, a Collaborative Command Module, Advanced Technology Team Briefing Resources, and a Vibration Isolated HVAC controlled 42U electronics shelter, the heavy duty 4x4 diesel TCV with 17,000lb towing capacity, sets the standard in single resource, all-conditions and all-terrain C4ISR platforms.

#### **FULLY INTEGRATED** COMMUNICATIONS

Every Nomad resource is equipped with Nomad Total Command (NTC) to provide quick and easy visual monitoring of your resources' system

health, allowing Incident Management tools never before available for remote management of single point or multiple deployed resources. For those on location, Nomad's exclusive Safety Wizard interfaces with NTC to provide step-by-step instructions with push-button automated deployment of all major systems, ensuring safe and consistent use of the resource, regardless of prior training. NTC, when every minute matters.