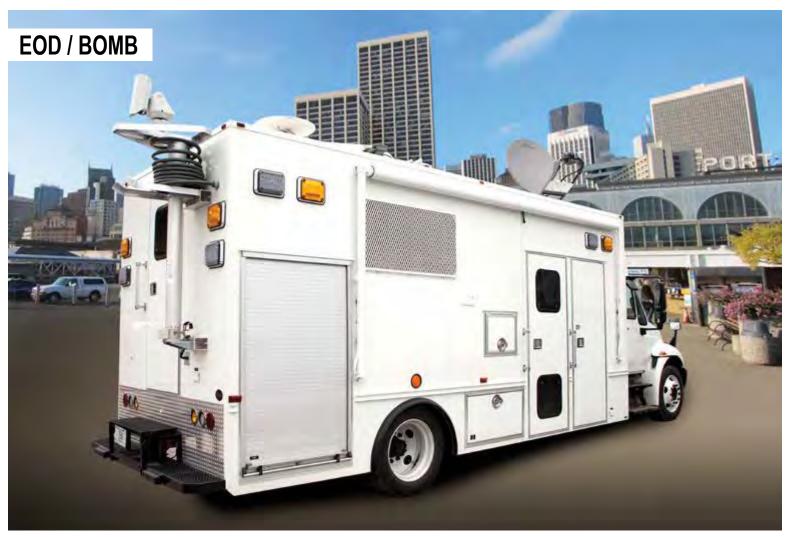

d internet, voice and video.









#### **EQUIPMENT AND COMMUNICATIONS UPGRADE**

Drive the maximum amount of value out of your current vehicle with a world class technology system and vehicle refresh from Nomad GCS.

Mobile Command and Communication vehicles are frequently characterized by heavy operational use but low mileage. Since most medium duty and heavy duty truck and trailer chassis are designed to last for hundreds of thousands of miles, many agencies can find great value in having their existing chassis refreshed. Whether you need a minor AV upgrade, a new paint job, the replacement of aging cabinets or a full tear out and systems refresh, Nomad has a proven track record in delivering value driven cutting edge solutions on used or repurposed chassis.













































### **Purchasing Mechanisms**





Contract
Defense Logistics Agency Troop Support



Contract Naval Air Warfare Center





Multiple state contracts available