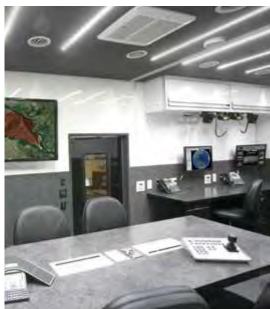

## TACTICAL COMMUNICATIONS TRAILERS (TCT)

**Communications** infrastructure can be replaced or augmented with a Nomad TCT, available in variable GVWR configurations from 3-6,000lbs, to ensure towability by nearly any organizational resource. Once on scene, systems can be fully operational in less than 7 minutes, delivering Mission Critical Communications to those who need it most.

#### **VALUE ENGINEERED**

Driven by a passion to deliver the maximum value, the Nomad Tactical Communications Trailer provides the value proposition of a small trailer based platform with the unmatched flexibility of up to 63 rack units of vibration isolated, HVAC controlled electronics shelter space, integrated equipment storage, a diesel power plant available in variable power configurations from 6kw to 12kw and a dual telescoping mast application to elevate antennas and camera system. The Nomad TCT can be operated in the most challenging and remote environments for 10+ days without on-site user intervention.