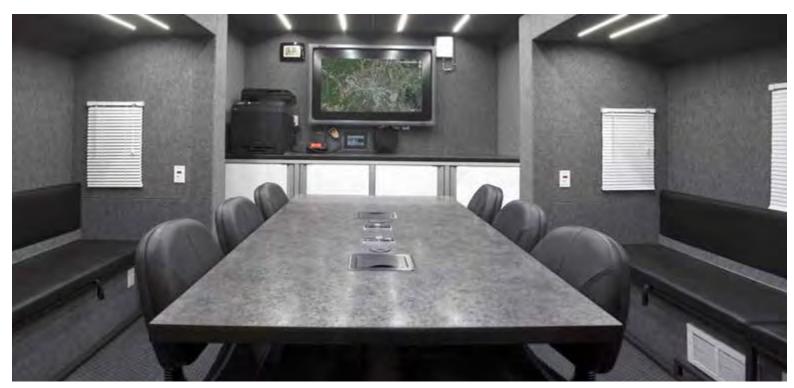

## TACTICAL COMMUNICATIONS TRAILERS (TCT)

**Communications** infrastructure can be replaced or augmented with a Nomad TCT, available in variable GVWR configurations from 3-6,000lbs, to ensure towability by nearly any organizational resource. Once on scene, systems can be fully operational in less than 7 minutes, delivering Mission Critical Communications to those who need it most.

#### **VALUE ENGINEERED**

Driven by a passion to deliver the maximum value, the Nomad Tactical Communications Trailer provides the value proposition of a small trailer based platform with the unmatched flexibility of up to 63 rack units of vibration isolated, HVAC controlled electronics shelter space, integrated equipment storage, a diesel power plant available in variable power configurations from 6kw to 12kw and a dual telescoping mast application to elevate antennas and camera system. The Nomad TCT can be operated in the most challenging and remote environments for 10+ days without on-site user intervention.