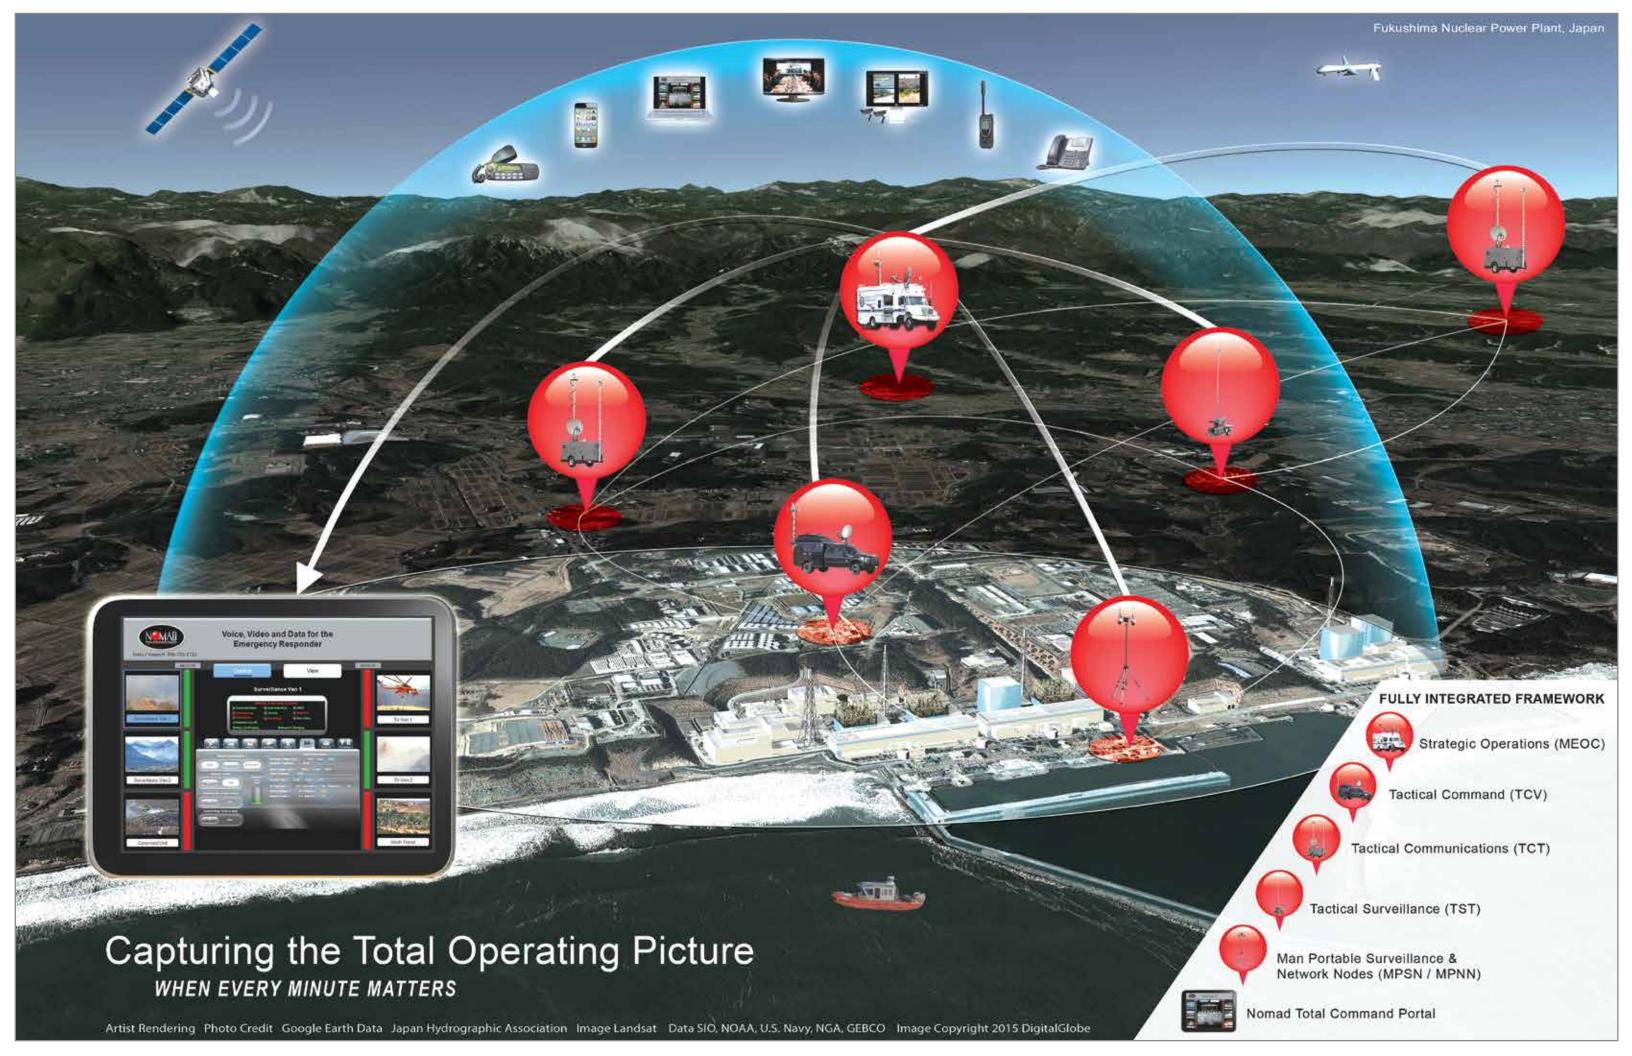

#### **FULLY INTEGRATED** COMMUNICATIONS

Every Nomad resource is equipped with Nomad Total Command (NTC) to provide quick and easy visual monitoring of your resources' system

health, allowing Incident Management tools never before available for remote management of single point or multiple deployed resources. For those on location, Nomad's exclusive Safety Wizard interfaces with NTC to provide step-by-step instructions with push-button automated deployment of all major systems, ensuring safe and consistent use of the resource, regardless of prior training. NTC, when every minute matters.