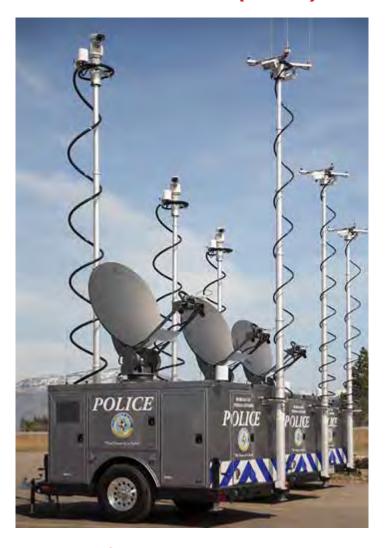

## TACTICAL COMMUNICATIONS TRAILERS (TCT)

**Communications** infrastructure can be replaced or augmented with a Nomad TCT, available in variable GVWR configurations from 3-6,000lbs, to ensure towability by nearly any organizational resource. Once on scene, systems can be fully operational in less than 7 minutes, delivering Mission Critical Communications to those who need it most.

#### **VALUE ENGINEERED**

Driven by a passion to deliver the maximum value, the Nomad Tactical Communications Trailer provides the value proposition of a small trailer based platform with the unmatched flexibility of up to 63 rack units of vibration isolated, HVAC controlled electronics shelter space, integrated equipment storage, a diesel power plant available in variable power configurations from 6kw to 12kw and a dual telescoping mast application to elevate antennas and camera system. The Nomad TCT can be operated in the most challenging and remote environments for 10+ days without on-site user intervention.