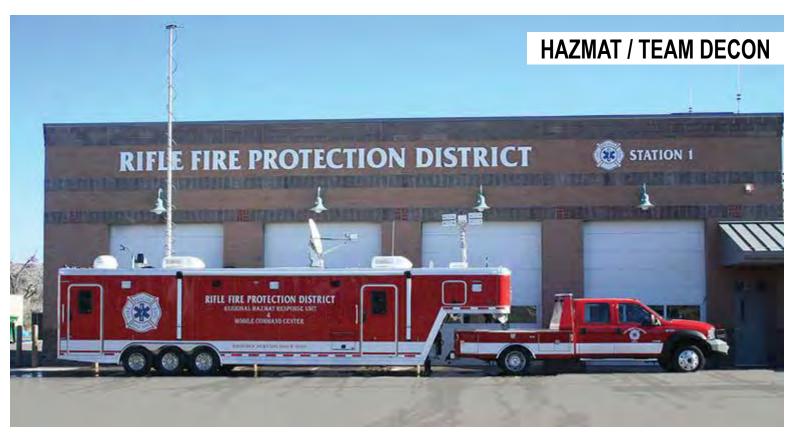

ternet, voice and video.









#### **EQUIPMENT AND COMMUNICATIONS UPGRADE**

Drive the maximum amount of value out of your current vehicle with a world class technology system and vehicle refresh from Nomad GCS.

Mobile Command and Communication vehicles are frequently characterized by heavy operational use but low mileage. Since most medium duty and heavy duty truck and trailer chassis are designed to last for hundreds of thousands of miles, many agencies can find great value in having their existing chassis refreshed. Whether you need a minor AV upgrade, a new paint job, the replacement of aging cabinets or a full tear out and systems refresh, Nomad has a proven track record in delivering value driven cutting edge solutions on used or repurposed chassis.













































### **Purchasing Mechanisms**





Contract
Defense Logistics Agency Troop Support



Contract Naval Air Warfare Center





Multiple state contracts available