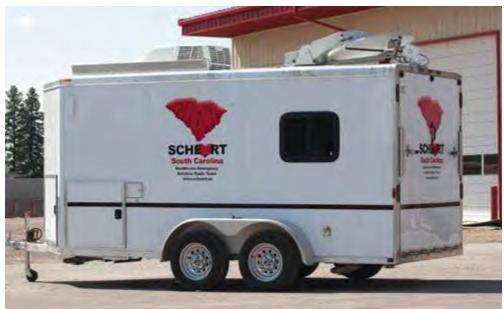

## TACTICAL COMMUNICATIONS TRAILERS (TCT)

**Communications** infrastructure can be replaced or augmented with a Nomad TCT, available in variable GVWR configurations from 3-6,000lbs, to ensure towability by nearly any organizational resource. Once on scene, systems can be fully operational in less than 7 minutes, delivering Mission Critical Communications to those who need it most.

#### **VALUE ENGINEERED**

Driven by a passion to deliver the maximum value, the Nomad Tactical Communications Trailer provides the value proposition of a small trailer based platform with the unmatched flexibility of up to 63 rack units of vibration isolated, HVAC controlled electronics shelter space, integrated equipment storage, a diesel power plant available in variable power configurations from 6kw to 12kw and a dual telescoping mast application to elevate antennas and camera system. The Nomad TCT can be operated in the most challenging and remote environments for 10+ days without on-site user intervention.