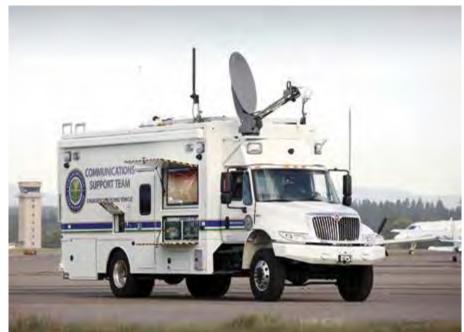

# Custom Engineered Specialty Vehicles and Communication Solutions































































#### C-130 AIR TRANSPORTABLE TRAILERS

These units can be equipped with the following Operational Use Modules:

- Equipment Shelter Configurations
- Communication Systems Modules
- C4-ISR Solution Modules
- Hazmat / Decon / CBRNE Configurations







#### REVOLUTIONARY PLATFORM FLEXIBILITY

Developed with the input of our trusted customers, team members and suppliers around the country, the NOMAD TCV was painstakingly designed to overcome the inherent weaknesses in existing automobile, SUV and cargo van Command and Control vehicles.

Engineered to deliver a 'no-compromises' suite of Command, Control and Communication tools, including advanced voice, video and data communications, the TCV provides a modular, mission driven suite of communication