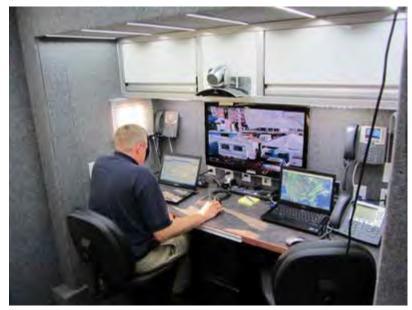

#### **FULLY INTEGRATED** COMMUNICATIONS

Every Nomad resource is equipped with Nomad Total Command (NTC) to provide quick and easy visual monitoring of your resources' system

health, allowing Incident Management tools never before available for remote management of single point or multiple deployed resources. For those on location, Nomad's exclusive Safety Wizard interfaces with NTC to provide step-by-step instructions with push-button automated deployment of all major systems, ensuring safe and consistent use of the resource, regardless of prior training. NTC, when every minute matters.