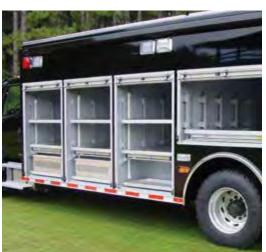

#### COMPREHENSIVE COMMAND, **CONTROL AND COMMUNICATIONS**

Featuring a revolutionary combination of On-The-Move-Workstations, a Collaborative Command Module, Advanced Technology Team Briefing Resources, and a Vibration Isolated HVAC controlled 42U electronics shelter, the heavy duty 4x4 diesel TCV with 17,000lb towing capacity, sets the standard in single resource, all-conditions and all-terrain C4ISR platforms.

#### **VALUE ENGINEERED**

Driven by a passion to deliver the maximum value, the Nomad Tactical Communications Trailer provides the value proposition of a small trailer based platform with the unmatched flexibility of up to 63 rack units of vibration isolated, HVAC controlled electronics shelter space, integrated equipment storage, a diesel power plant available in variable power configurations from 6kw to 12kw and a dual telescoping mast application to elevate antennas and camera system. The Nomad TCT can be operated in the most challenging and remote environments for 10+ days without on-site user intervention.