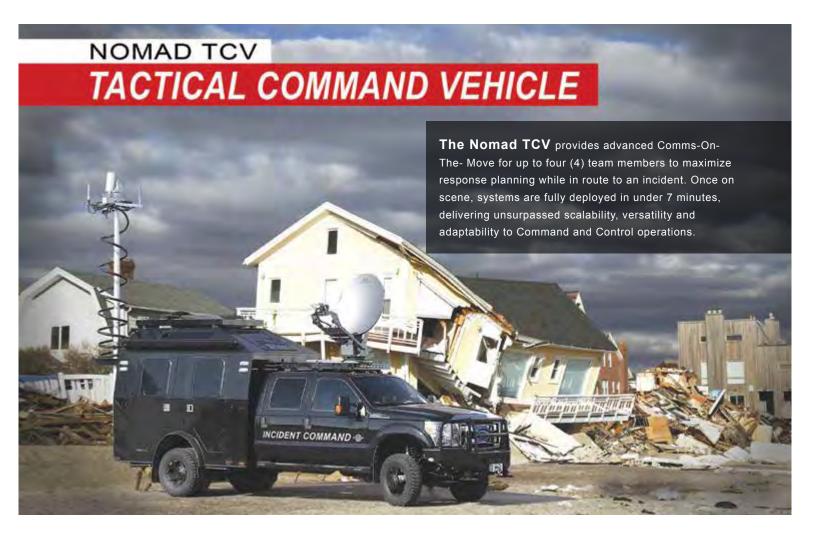

#### REVOLUTIONARY PLATFORM FLEXIBILITY

Developed with the input of our trusted customers, team members and suppliers around the country, the NOMAD TCV was painstakingly designed to overcome the inherent weaknesses in existing automobile, SUV and cargo van Command and Control vehicles.

Engineered to deliver a 'no-compromises' suite of Command, Control and Communication tools, including advanced voice, video and data communications, the TCV provides a modular, mission driven suite of communication package options, including:

#### COMPREHENSIVE COMMAND, **CONTROL AND COMMUNICATIONS**

Featuring a revolutionary combination of On-The-Move-Workstations, a Collaborative Command Module, Advanced Technology Team Briefing Resources, and a Vibration Isolated HVAC controlled 42U electronics shelter, the heavy duty 4x4 diesel TCV with 17,000lb towing capacity, sets the standard in single resource, all-conditions and all-terrain C4ISR platforms.