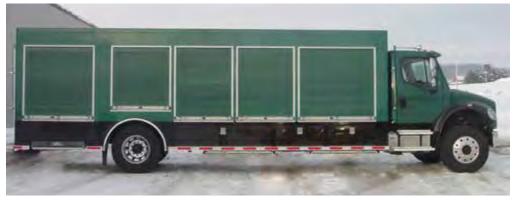

## TACTICAL COMMUNICATIONS TRAILERS (TCT)

**Communications** infrastructure can be replaced or augmented with a Nomad TCT, available in variable GVWR configurations from 3-6,000lbs, to ensure towability by nearly any organizational resource. Once on scene, systems can be fully operational in less than 7 minutes, delivering Mission Critical Communications to those who need it most.

#### **VALUE ENGINEERED**

Driven by a passion to deliver the maximum value, the Nomad Tactical Communications Trailer provides the value proposition of a small trailer based platform with the unmatched flexibility of up to 63 rack units of vibration isolated, HVAC controlled electronics shelter space, integrated equipment storage, a diesel power plant available in variable power configurations from 6kw to 12kw and a dual telescoping mast application to elevate antennas and camera system. The Nomad TCT can be operated in the most challenging and remote environments for 10+ days without on-site user intervention.