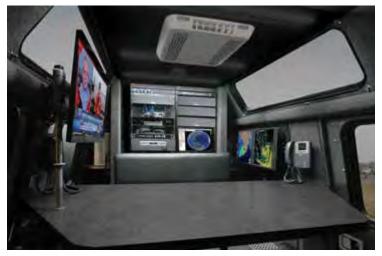

#### COMPREHENSIVE COMMAND, **CONTROL AND COMMUNICATIONS**

Featuring a revolutionary combination of On-The-Move-Workstations, a Collaborative Command Module, Advanced Technology Team Briefing Resources, and a Vibration Isolated HVAC controlled 42U electronics shelter, the heavy duty 4x4 diesel TCV with 17,000lb towing capacity, sets the standard in single resource, all-conditions and all-terrain C4ISR platforms.