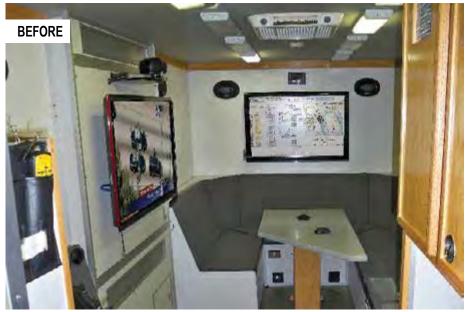

#### **EQUIPMENT AND COMMUNICATIONS UPGRADE**

Drive the maximum amount of value out of your current vehicle with a world class technology system and vehicle refresh from Nomad GCS.

Mobile Command and Communication vehicles are frequently characterized by heavy operational use but low mileage. Since most medium duty and heavy duty truck and trailer chassis are designed to last for hundreds of thousands of miles, many agencies can find great value in having their existing chassis refreshed. Whether you need a minor AV upgrade, a new paint job, the replacement of aging cabinets or a full tear out and systems refresh, Nomad has a proven track record in delivering value driven cutting edge solutions on used or repurposed chassis.