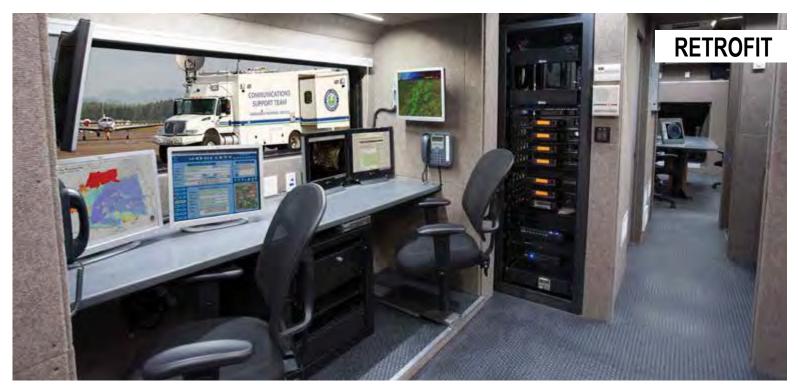

#### **EQUIPMENT AND COMMUNICATIONS UPGRADE**

Drive the maximum amount of value out of your current vehicle with a world class technology system and vehicle refresh from Nomad GCS.

Mobile Command and Communication vehicles are frequently characterized by heavy operational use but low mileage. Since most medium duty and heavy duty truck and trailer chassis are designed to last for hundreds of thousands of miles, many agencies can find great value in having their existing chassis refreshed. Whether you need a minor AV upgrade, a new paint job, the replacement of aging cabinets or a full tear out and systems refresh, Nomad has a proven track record in delivering value driven cutting edge solutions on used or repurposed chassis.