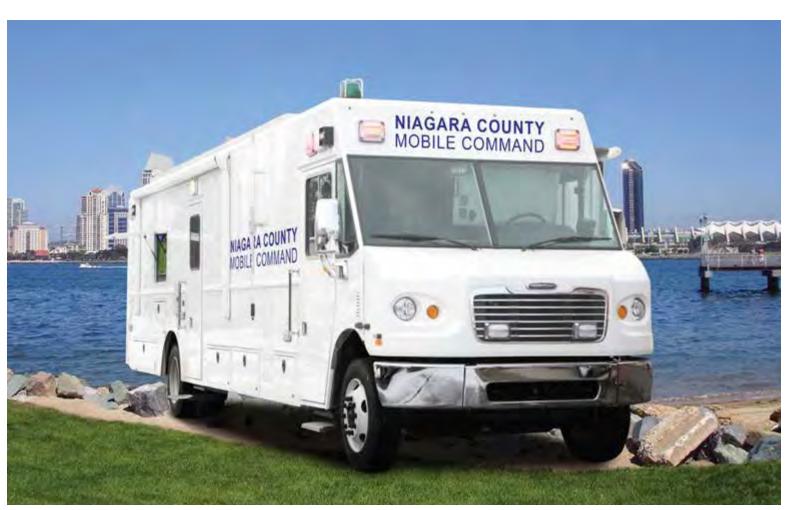

## TACTICAL COMMUNICATIONS TRAILERS (TCT)

**Communications** infrastructure can be replaced or augmented with a Nomad TCT, available in variable GVWR configurations from 3-6,000lbs, to ensure towability by nearly any organizational resource. Once on scene, systems can be fully operational in less than 7 minutes, delivering Mission Critical Communications to those who need it most.

#### **VALUE ENGINEERED**

Driven by a passion to deliver the maximum value, the Nomad Tactical Communications Trailer provides the value proposition of a small trailer based platform with the unmatched flexibility of up to 63 rack units of vibration isolated, HVAC controlled electronics shelter space, integrated equipment storage, a diesel power plant available in variable power configurations from 6kw to 12kw and a dual telescoping mast application to elevate antennas and camera system. The Nomad TCT can be operated in the most challenging and remote environments for 10+ days without on-site user intervention.