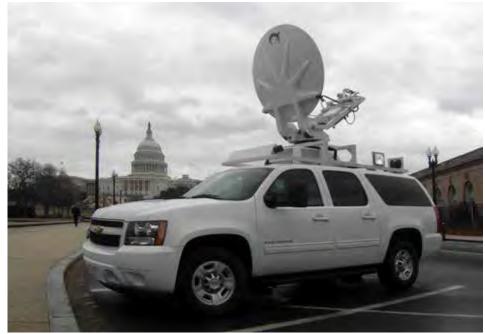

#### **MOBILE VSAT**

Mobile VSAT Antenna Systems are cost effective solutions for broadband connectivity even in remote locations. Systems include one touch, auto-acquire technology on antennas ranging from .75m to 2.4m, and are generally sized by specific customer application requirements. Mobile VSAT Antennas can be mounted on a variety of mobile platforms including communication trailers, SUVs or large command vehicles.