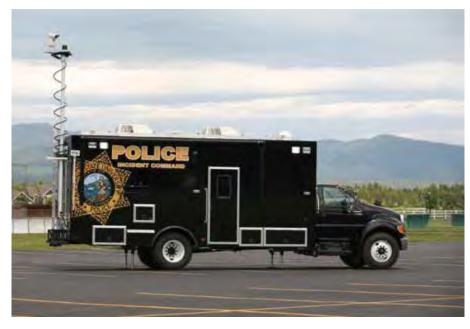

# Custom Engineered Specialty Vehicles and Communication Solutions































































#### C-130 AIR TRANSPORTABLE TRAILERS

These units can be equipped with the following Operational Use Modules:

- Equipment Shelter Configurations
- Communication Systems Modules
- C4-ISR Solution Modules
- Hazmat / Decon / CBRNE Configurations







#### REVOLUTIONARY PLATFORM FLEXIBILITY

Developed with the input of our trusted customers, team members and suppliers around the country, the NOMAD TCV was painstakingly designed to overcome the inherent weaknesses in existing automobile, SUV and cargo van Command and Control vehicles.

Engineered to deliver a 'no-compromises' suite of Command, Control and Communication tools, including advanced voice, video and data communications, the TCV provides a modular, mission driven suite of communication pack