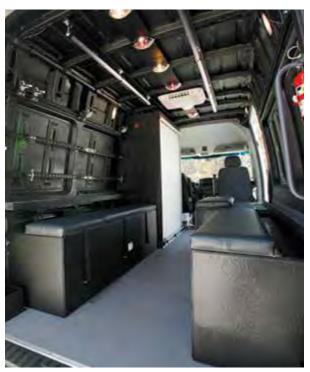

#### COMPREHENSIVE COMMAND, **CONTROL AND COMMUNICATIONS**

Featuring a revolutionary combination of On-The-Move-Workstations, a Collaborative Command Module, Advanced Technology Team Briefing Resources, and a Vibration Isolated HVAC controlled 42U electronics shelter, the heavy duty 4x4 diesel TCV with 17,000lb towing capacity, sets the standard in single resource, all-conditions and all-terrain C4ISR platforms.

#### **VALUE ENGINEERED**

Driven by a passion to deliver the maximum value, the Nomad Tactical Communications Trailer provides the value proposition of a small trailer based platform with the unmatched flexibility of up to 63 rack units of vibration isolated, HVAC controlled electronics shelter space, integrated equipment storage, a diesel power plant available in variable power configurations from 6kw to 12kw and a dual telescoping mast application to elevate antennas and camera system. The Nomad TCT can be operated in the most challenging and remote environments for 10+ days without on-site user intervention.