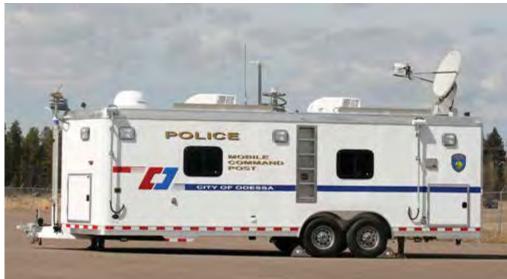

## TACTICAL COMMUNICATIONS TRAILERS (TCT)

**Communications** infrastructure can be replaced or augmented with a Nomad TCT, available in variable GVWR configurations from 3-6,000lbs, to ensure towability by nearly any organizational resource. Once on scene, systems can be fully operational in less than 7 minutes, delivering Mission Critical Communications to those who need it most.

#### **VALUE ENGINEERED**

Driven by a passion to deliver the maximum value, the Nomad Tactical Communications Trailer provides the value proposition of a small trailer based platform with the unmatched flexibility of up to 63 rack units of vibration isolated, HVAC controlled electronics shelter space, integrated equipment storage, a diesel power plant available in variable power configurations from 6kw to 12kw and a dual telescoping mast application to elevate antennas and camera system. The Nomad TCT can be operated in the most challenging and remote environments for 10+ days without on-site user intervention.