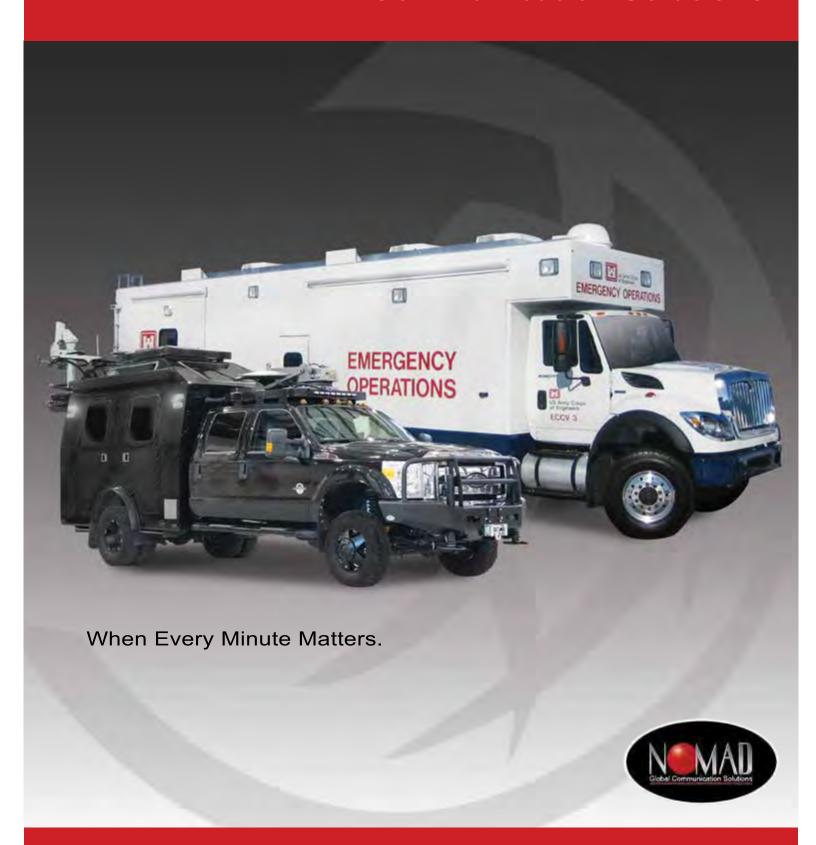

# Custom Engineered Specialty Vehicles and Communication Solutions































































#### C-130 AIR TRANSPORTABLE TRAILERS

These units can be equipped with the following Operational Use Modules:

- Equipment Shelter Configurations
- Communication Systems Modules
- C4-ISR Solution Modules
- Hazmat / Decon / CBRNE Configurations







#### REVOLUTIONARY PLATFORM FLEXIBILITY

Developed with the input of our trusted customers, team members and suppliers around the country, the NOMAD TCV was painstakingly designed to overcome the inherent weaknesses in existing automobile, SUV and cargo van Command and Control vehicles.

Engineered to deliver a 'no-compromises' suite of Command, Control and Communication tools, including advanced voice, video and data communications, the TCV provides a modular, mission driven suite