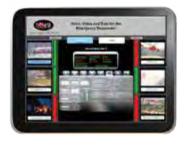

#### **FULLY INTEGRATED** COMMUNICATIONS

Every Nomad resource is equipped with Nomad Total Command (NTC) to provide quick and easy visual monitoring of your resources' system

health, allowing Incident Management tools never before available for remote management of single point or multiple deployed resources. For those on location, Nomad's exclusive Safety Wizard interfaces with NTC to provide step-by-step instructions with push-button automated deployment of all major systems, ensuring safe and consistent use of the resource, regardless of prior training. NTC, when every minute matters.