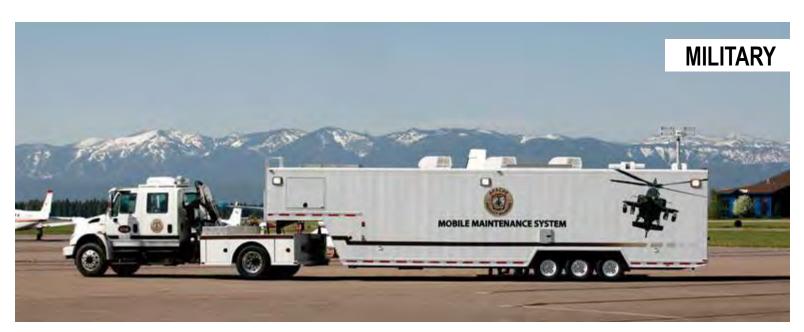

#### C-130 AIR TRANSPORTABLE TRAILERS

These units can be equipped with the following Operational Use Modules:

- Equipment Shelter Configurations
- Communication Systems Modules
- C4-ISR Solution Modules
- Hazmat / Decon / CBRNE Configurations