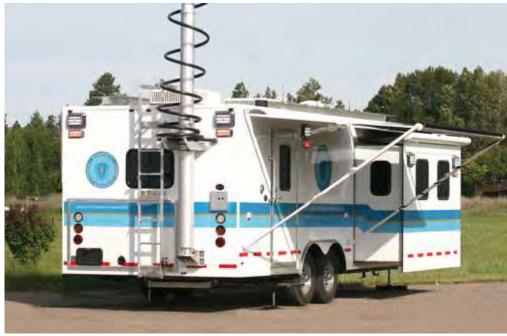

## TACTICAL COMMUNICATIONS TRAILERS (TCT)

**Communications** infrastructure can be replaced or augmented with a Nomad TCT, available in variable GVWR configurations from 3-6,000lbs, to ensure towability by nearly any organizational resource. Once on scene, systems can be fully operational in less than 7 minutes, delivering Mission Critical Communications to those who need it most.

#### **VALUE ENGINEERED**

Driven by a passion to deliver the maximum value, the Nomad Tactical Communications Trailer provides the value proposition of a small trailer based platform with the unmatched flexibility of up to 63 rack units of vibration isolated, HVAC controlled electronics shelter space, integrated equipment storage, a diesel power plant available in variable power configurations from 6kw to 12kw and a dual telescoping mast application to elevate antennas and camera system. The Nomad TCT can be operated in the most challenging and remote environments for 10+ days without on-site user intervention.