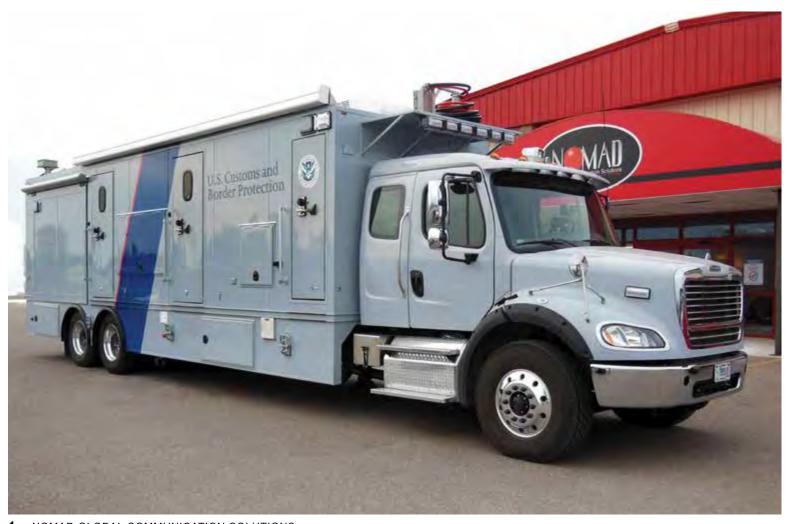

#### **EQUIPMENT AND COMMUNICATIONS UPGRADE**

Drive the maximum amount of value out of your current vehicle with a world class technology system and vehicle refresh from Nomad GCS.

Mobile Command and Communication vehicles are frequently characterized by heavy operational use but low mileage. Since most medium duty and heavy duty truck and trailer chassis are designed to last for hundreds of thousands of miles, many agencies can find great value in having their existing chassis refreshed. Whether you need a minor AV upgrade, a new paint job, the replacement of aging cabinets or a full tear out and systems refresh, Nomad has a proven track record in delivering value driven cutting edge solutions on used or repurposed chassis.