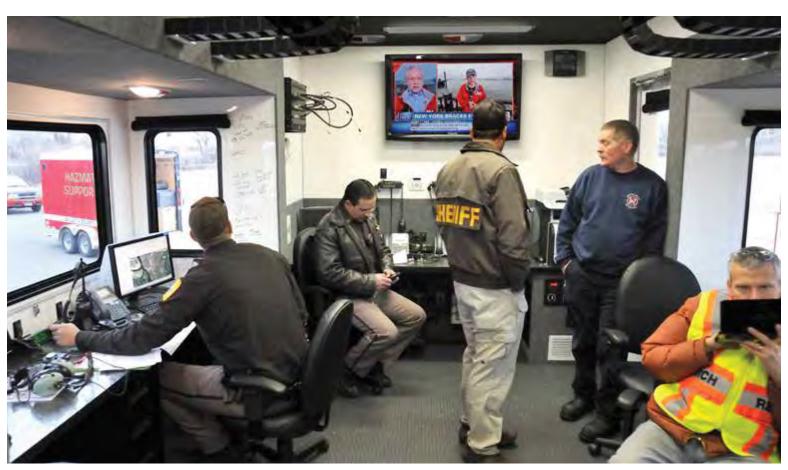

#### **FULLY INTEGRATED** COMMUNICATIONS

Every Nomad resource is equipped with Nomad Total Command (NTC) to provide quick and easy visual monitoring of your resources' system

health, allowing Incident Management tools never before available for remote management of single point or multiple deployed resources. For those on location, Nomad's exclusive Safety Wizard interfaces with NTC to provide step-by-step instructions with push-button automated deployment of all major systems, ensuring safe and consistent use of the resource, regardless of prior training. NTC, when every minute matters.