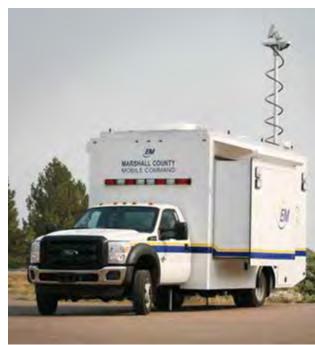

# Custom Engineered Specialty Vehicles and Communication Solutions































































#### C-130 AIR TRANSPORTABLE TRAILERS

These units can be equipped with the following Operational Use Modules:

- Equipment Shelter Configurations
- Communication Systems Modules
- C4-ISR Solution Modules
- Hazmat / Decon / CBRNE Configurations







#### REVOLUTIONARY PLATFORM FLEXIBILITY

Developed with the input of our trusted customers, team members and suppliers around the country, the NOMAD TCV was painstakingly designed to overcome the inherent weaknesses in existing automobile, SUV and cargo van Command and Control vehicles.

Engineered to deliver a 'no-compromises' suite of Command, Control and Communication tools, including advanced voice, video and data communications, the TCV provides a modular, mission driven suite of communicatio