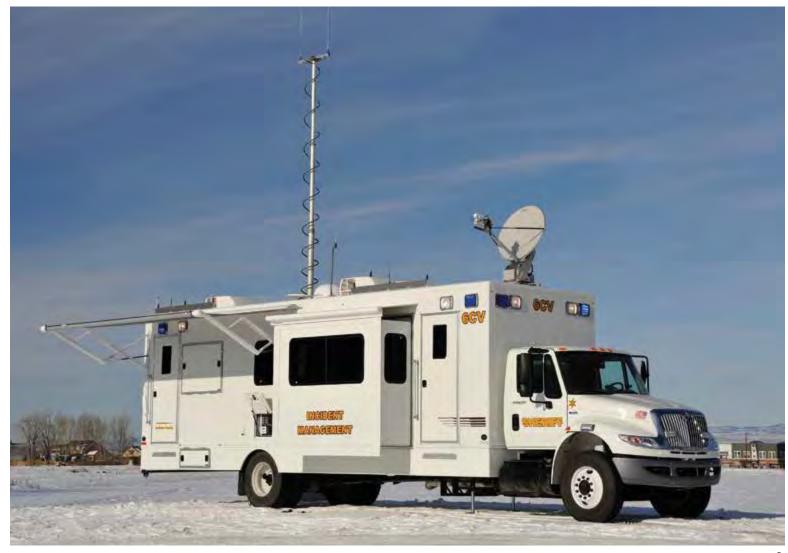

#### REVOLUTIONARY PLATFORM FLEXIBILITY

Developed with the input of our trusted customers, team members and suppliers around the country, the NOMAD TCV was painstakingly designed to overcome the inherent weaknesses in existing automobile, SUV and cargo van Command and Control vehicles.

Engineered to deliver a 'no-compromises' suite of Command, Control and Communication tools, including advanced voice, video and data communications, the TCV provides a modular, mission driven suite of communication package options, including:

#### COMPREHENSIVE COMMAND, **CONTROL AND COMMUNICATIONS**

Featuring a revolutionary combination of On-The-Move-Workstations, a Collaborative Command Module, Advanced Technology Team Briefing Resources, and a Vibration Isolated HVAC controlled 42U electronics shelter, the heavy duty 4x4 diesel TCV with 17,000lb towing capacity, sets the standard in single resource, all-conditions and all-terrain C4ISR platforms.