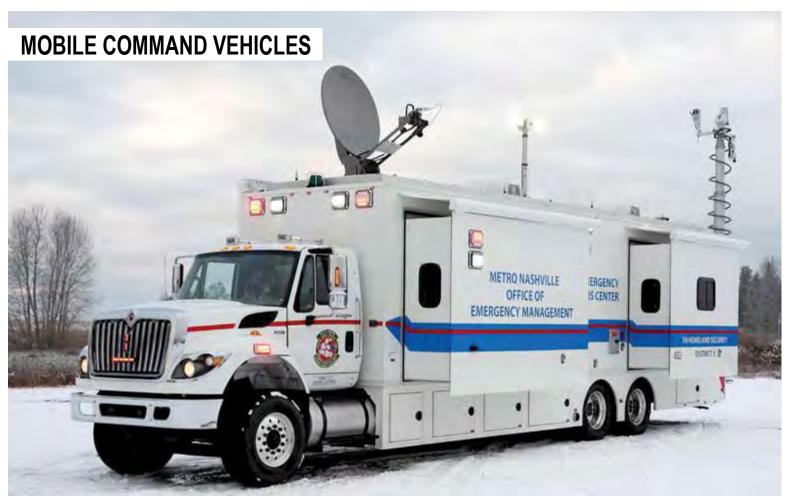

#### COMPREHENSIVE COMMAND, **CONTROL AND COMMUNICATIONS**

Featuring a revolutionary combination of On-The-Move-Workstations, a Collaborative Command Module, Advanced Technology Team Briefing Resources, and a Vibration Isolated HVAC controlled 42U electronics shelter, the heavy duty 4x4 diesel TCV with 17,000lb towing capacity, sets the standard in single resource, all-conditions and all-terrain C4ISR platforms.