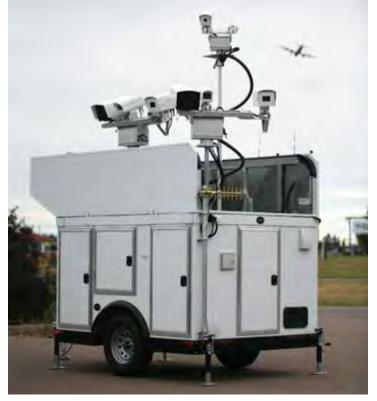

## TACTICAL COMMUNICATIONS TRAILERS (TCT)

**Communications** infrastructure can be replaced or augmented with a Nomad TCT, available in variable GVWR configurations from 3-6,000lbs, to ensure towability by nearly any organizational resource. Once on scene, systems can be fully operational in less than 7 minutes, delivering Mission Critical Communications to those who need it most.

#### **VALUE ENGINEERED**

Driven by a passion to deliver the maximum value, the Nomad Tactical Communications Trailer provides the value proposition of a small trailer based platform with the unmatched flexibility of up to 63 rack units of vibration isolated, HVAC controlled electronics shelter space, integrated equipment storage, a diesel power plant available in variable power configurations from 6kw to 12kw and a dual telescoping mast application to elevate antennas and camera system. The Nomad TCT can be operated in the most challenging and remote environments for 10+ days without on-site user intervention.