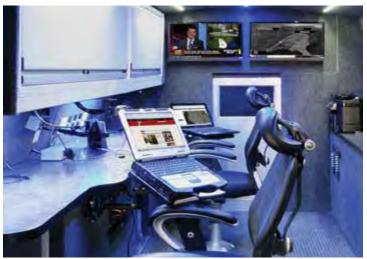

#### **FULLY INTEGRATED** COMMUNICATIONS

Every Nomad resource is equipped with Nomad Total Command (NTC) to provide quick and easy visual monitoring of your resources' system

health, allowing Incident Management tools never before available for remote management of single point or multiple deployed resources. For those on location, Nomad's exclusive Safety Wizard interfaces with NTC to provide step-by-step instructions with push-button automated deployment of all major systems, ensuring safe and consistent use of the resource, regardless of prior training. NTC, when every minute matters.

#### **FULLY INTEGRATED COMMUNICATIONS INTEROPERABILITY**

Configured to deliver a full suite of communication tools, including advanced voice, video and data connectivity, the TCT provides a modular, mission driven suite of communication package options, including: