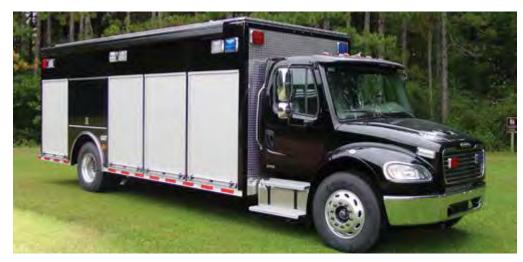

#### REVOLUTIONARY PLATFORM FLEXIBILITY

Developed with the input of our trusted customers, team members and suppliers around the country, the NOMAD TCV was painstakingly designed to overcome the inherent weaknesses in existing automobile, SUV and cargo van Command and Control vehicles.

#### COMPREHENSIVE COMMAND, **CONTROL AND COMMUNICATIONS**

Featuring a revolutionary combination of On-The-Move-Workstations, a Collaborative Command Module, Advanced Technology Team Briefing Resources, and a Vibration Isolated HVAC controlled 42U electronics shelter, the heavy duty 4x4 diesel TCV with 17,000lb towing capacity, sets the standard in single resource, all-conditions and all-terrain C4ISR platforms.