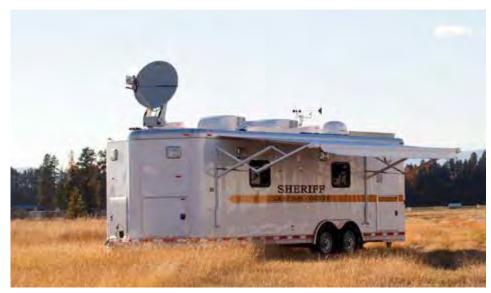

## TACTICAL COMMUNICATIONS TRAILERS (TCT)

**Communications** infrastructure can be replaced or augmented with a Nomad TCT, available in variable GVWR configurations from 3-6,000lbs, to ensure towability by nearly any organizational resource. Once on scene, systems can be fully operational in less than 7 minutes, delivering Mission Critical Communications to those who need it most.

#### **VALUE ENGINEERED**

Driven by a passion to deliver the maximum value, the Nomad Tactical Communications Trailer provides the value proposition of a small trailer based platform with the unmatched flexibility of up to 63 rack units of vibration isolated, HVAC controlled electronics shelter space, integrated equipment storage, a diesel power plant available in variable power configurations from 6kw to 12kw and a dual telescoping mast application to elevate antennas and camera system. The Nomad TCT can be operated in the most challenging and remote environments for 10+ days without on-site user intervention.