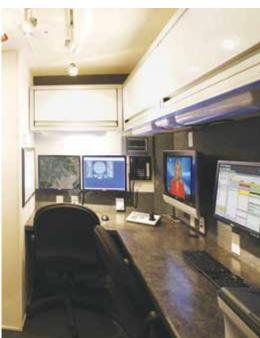

#### COMPREHENSIVE COMMAND, **CONTROL AND COMMUNICATIONS**

Featuring a revolutionary combination of On-The-Move-Workstations, a Collaborative Command Module, Advanced Technology Team Briefing Resources, and a Vibration Isolated HVAC controlled 42U electronics shelter, the heavy duty 4x4 diesel TCV with 17,000lb towing capacity, sets the standard in single resource, all-conditions and all-terrain C4ISR platforms.

#### **FULLY INTEGRATED** COMMUNICATIONS

Every Nomad resource is equipped with Nomad Total Command (NTC) to provide quick and easy visual monitoring of your resources' system

health, allowing Incident Management tools never before available for remote management of single point or multiple deployed resources. For those on location, Nomad's exclusive Safety Wizard interfaces with NTC to provide step-by-step instructions with push-button automated deployment of all major systems, ensuring safe and consistent use of the resource, regardless of prior training. NTC, when every minute matters.