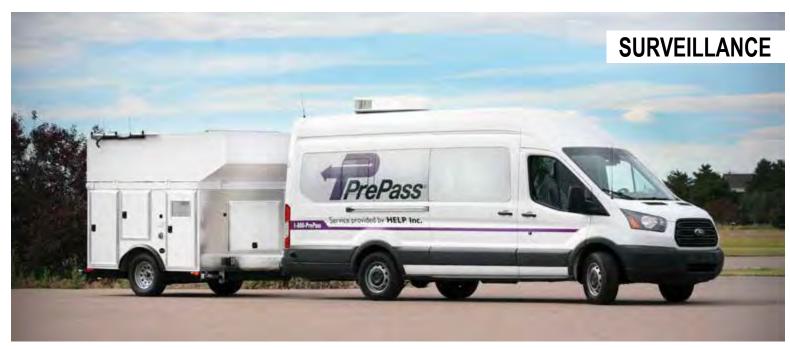

#### **MOBILE VSAT**

Mobile VSAT Antenna Systems are cost effective solutions for broadband connectivity even in remote locations. Systems include one touch, auto-acquire technology on antennas ranging from .75m to 2.4m, and are generally sized by specific customer application requirements. Mobile VSAT Antennas can be mounted on a variety of mobile platforms including communication trailers, SUVs or large command vehicles.