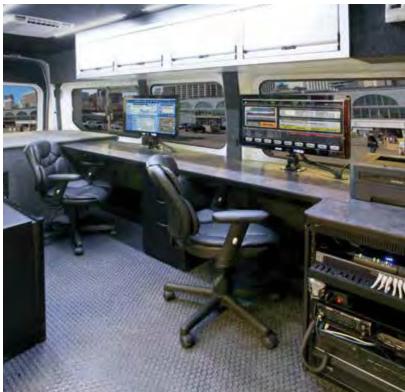

#### COMPREHENSIVE COMMAND, **CONTROL AND COMMUNICATIONS**

Featuring a revolutionary combination of On-The-Move-Workstations, a Collaborative Command Module, Advanced Technology Team Briefing Resources, and a Vibration Isolated HVAC controlled 42U electronics shelter, the heavy duty 4x4 diesel TCV with 17,000lb towing capacity, sets the standard in single resource, all-conditions and all-terrain C4ISR platforms.

#### **FULLY INTEGRATED** COMMUNICATIONS

Every Nomad resource is equipped with Nomad Total Command (NTC) to provide quick and easy visual monitoring of your resources' system

health, allowing Incident Management tools never before available for remote management of single point or multiple deployed resources. For those on location, Nomad's exclusive Safety Wizard interfaces with NTC to provide step-by-step instructions with push-button automated deployment of all major systems, ensuring safe and consistent use of the resource, regardless of prior training. NTC, when every minute matters.